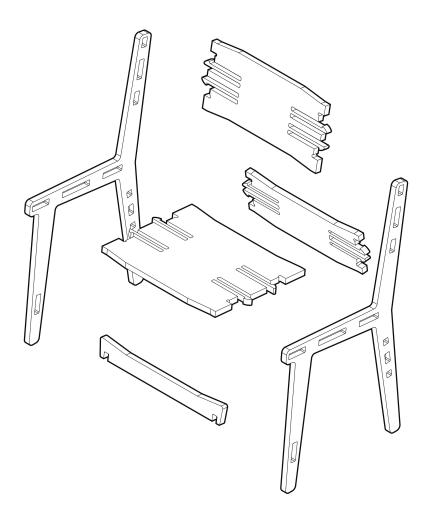

## **Snap Set Chair**

Downloaded by Rodrigo P. Arruda on

2017-04-12 for non-commercial use.

this product is made from a standard sheet material, but some variations in finish and material thickness should be expected.

DIY assembly required, including the use of hand tools - always exercise caution when working with sharp implements, beware of splinters, and work in a well ventilated area.

designed by:

RYAN MCKIBBIN

scan the QR-code below to be taken to your product's unique timeline: